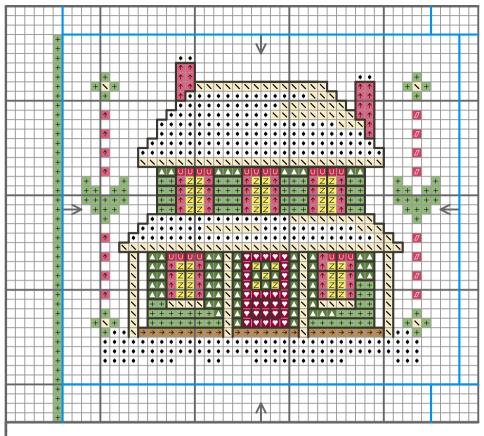

## **Festive House**

| Cross stitch 2 strands                                                                  |       |                                       |      | Backstitch 1 strand             |
|-----------------------------------------------------------------------------------------|-------|---------------------------------------|------|---------------------------------|
| ::                                                                                      | Blanc | \ \ \ \ \ \ \ \ \ \ \ \ \ \ \ \ \ \ \ | 746  |                                 |
| + + + +                                                                                 | 164   |                                       | 961  |                                 |
| <b>* *</b>                                                                              | 326   | <b>↑ ↑ ↑</b>                          | 962  | NB: Blue lines are for guidance |
| $\begin{array}{ccc} \rightarrow & \rightarrow \\ \rightarrow & \rightarrow \end{array}$ | 422   | <b>A A</b>                            | 988  | DO NOT STITCH                   |
| ZZZ                                                                                     | 445   | U U                                   | 3832 |                                 |

Work within the blue lines and omit the green border line if you are just stitching for cards / ornaments

Copyright Lesley Teare